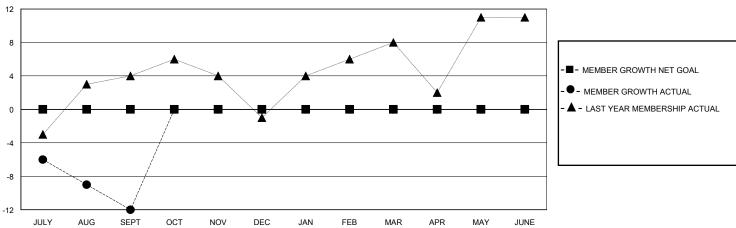

## District 1 CN

Results as of: 9/30/2023

| GMT: | LOCATION ILLINOIS | GMT CA |
|------|-------------------|--------|

| Clubs                 |               |           | Members       |                       |                        |                         |                                                    |  |
|-----------------------|---------------|-----------|---------------|-----------------------|------------------------|-------------------------|----------------------------------------------------|--|
| RESULTS FOR 2023-2024 |               |           |               | RESULTS FOR 2023-2024 |                        |                         |                                                    |  |
| QUARTER               | NEW CLUB GOAL | NEW CLUBS | DROPPED CLUBS | QUARTER MEME          | BER GROWTH NET<br>GOAL | MEMBER GROWTH<br>ACTUAL | DROPPED<br>MEMBERS ACTUAL<br>(including transfers) |  |
| JULY/AUG/SEPT         | 0             | 0         | 0             | JULY/AUG/SEPT         | 0                      | 16                      | 27                                                 |  |
| OCT/NOV/DEC           | 0             | 0         | 0             | OCT/NOV/DEC           | 0                      | 0                       | 0                                                  |  |
| JAN/FEB/MAR           | 0             | 0         | 0             | JAN/FEB/MAR           | 0                      | 0                       | 0                                                  |  |
| APR/MAY/JUNE          | 0             | 0         | 0             | APR/MAY/JUNE          | 0                      | 0                       | 0                                                  |  |